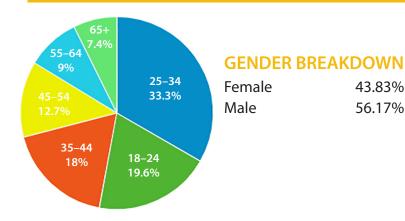

#### **AGE PROFILES**

#### **TOP 10 COUNTRIES**

- 1 South Africa
- 2 Zimbabwe
- 3 Zambia
- 4 Ghana
- 5 Australia
- 6 Namibia
- 7 Botswana
- 8 UK
- 9 USA
- 10 Canada

56.17%