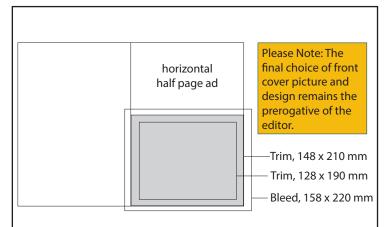

| Dimensions                 |                              |                                                                                                                                    |
|----------------------------|------------------------------|------------------------------------------------------------------------------------------------------------------------------------|
| Advert size                | Dimension (mm)               |                                                                                                                                    |
| Front cover                | Trim:<br>Type:               | 230 h x 210 w<br>170 h x 190 w                                                                                                     |
| Double page<br>Spread      | Bleed:<br>allow 2<br>the pag | 297 h x 420 w 277 h x 395 w 307 h x 430 w 0 mm gutter in the centre of ge to allow for binding, (bleed nce 5 mm top, bottom, side) |
| Full page                  |                              | 297 h x 210 w (A4)<br>277 h x 190 w<br>307 h x 220 w (bleed<br>nce 5 mm top, bottom, side)                                         |
| Half page<br>horizontal    | Trim:<br>Type:<br>Bleed:     |                                                                                                                                    |
| Half page<br>vertical      | Trim:<br>Type:               | 297 h x 105 w<br>277 h x 85 w                                                                                                      |
| Third page<br>horizontal   | Trim:<br>Type:               | 99 h x 210 w<br>79 h x 190 w                                                                                                       |
| Third page vertical        | Trim:<br>Type:               | 297 h x 70 w<br>277 h x 50 w                                                                                                       |
| Quarter page<br>horizontal | Trim:<br>Type:               | 74 h x 210 w<br>54 h x 190 w                                                                                                       |
| Monthly Journal<br>Mailer  | Trim:<br>Type:               | 78 h x 208 w<br>58 h x 188 w                                                                                                       |

Should the advert be intended to go to the edge of the page, text and images (those that do not bleed off the page) must fit into the type area, and the artwork must be extended an extra 5 mm (bleed) beyond the trim size to ensure that, when the page is trimmed, text isn't cut off and the artwork indeed goes to the edge of the page. If the advertiser does not want the ad to run up to the edge of the page, the entire ad must fit into the type area.